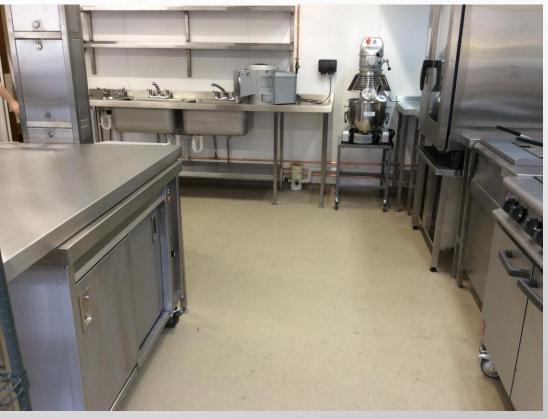

# AUGHTON PARK, LANCS

CLIENT - OPTIVO / COUNTRYSIDE

CATERWARE AND COUNTRYSIDE AND OPTIVO TO DESIGN, SUPPLY & INSTALL KITCHEN INCLUDING VENTILATION SYSTEM WITHIN THIS ASSISTING LIVING SCHEME.

CLAIRE BROOKS, PROJECT MANAGER FOR OPTIVO SAID "CATERWARE DEVELOPED IDEAS IN ORDER TO MAKE THE SCHEME'S COMMERCIAL KITCHEN PRACTICAL, RESOLVING SPACE ISSUES. OPTIVO WERE KEEN TO DELIVER A RESTAURANT FEEL AND CATERWARE HELPED TO ACHIEVE THIS. CATERWARE ALSO PROCURED ALL OF THE LIGHT EQUIPMENT FOR THE SCHEME AND THEY WERE EXCELLENT IN FINDING UNIQUE ITEMS, ENSURING VALUE FOR MONEY AND THE BEST PRICE AVAILABLE."