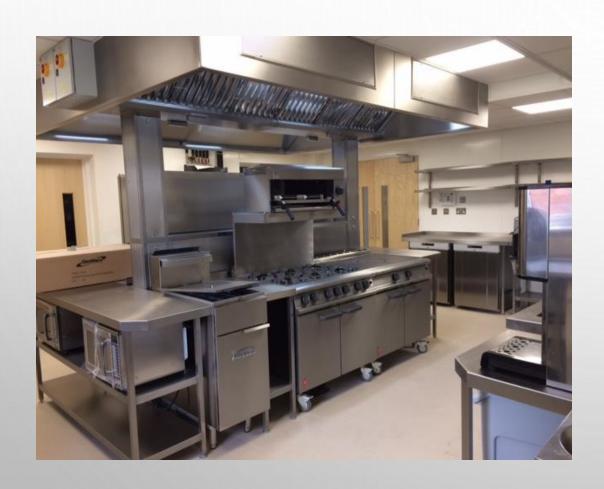

KS COMPRISED OF STRIPPING OUT & REFURBISHING EXISTING EQUIPMENT. SUPPLYING NEW EQUIPMENT, STAINLESS STEEL FABRICATIONS.



# AUGHTON PARK, LANCS







# AUGHTON PARK, LANCS













CLIENT - OPTIVO / COUNTRYSIDE

CATERWARE AND COUNTRYSIDE AND OPTIVO TO DESIGN, SUPPLY & INSTALL KITCHEN INCLUDING VENTILATION SYSTEM WITHIN THIS ASSISTING LIVING SCHEME.

CLAIRE BROOKS, PROJECT MANAGER FOR OPTIVO SAID "CATERWARE DEVELOPED IDEAS IN ORDER TO MAKE THE SCHEME'S COMMERCIAL KITCHEN PRACTICAL, RESOLVING SPACE ISSUES. OPTIVO WERE KEEN TO DELIVER A RESTAURANT FEEL AND CATERWARE HELPED TO ACHIEVE THIS. CATERWARE ALSO PROCURED ALL OF THE LIGHT EQUIPMENT FOR THE SCHEME AND THEY WERE EXCELLENT IN FINDING UNIQUE ITEMS, ENSURING VALUE FOR MONEY AND THE BEST PRICE AVAILABLE."

# ROGALLO PLACE, CHATHAM







# ROGALLO PLACE, CHATHAM