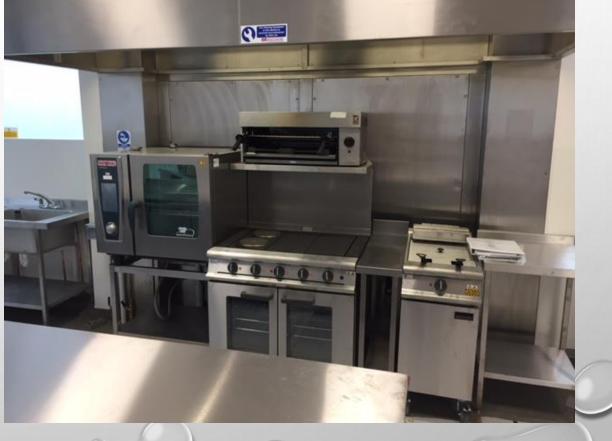

# AUGHTON PARK, LANCS

CLIENT - OPTIVO / COUNTRYSIDE

CATERWARE AND COUNTRYSIDE AND OPTIVO TO DESIGN, SUPPLY & INSTALL KITCHEN INCLUDING VENTILATION SYSTEM WITHIN THIS ASSISTING LIVING SCHEME.

CLAIRE BROOKS, PROJECT MANAGER FOR OPTIVO SAID "CATERWARE DEVELOPED IDEAS IN ORDER TO MAKE THE SCHEME'S COMMERCIAL KITCHEN PRACTICAL, RESOLVING SPACE ISSUES. OPTIVO WERE KEEN TO DELIVER A RESTAURANT FEEL AND CATERWARE HELPED TO ACHIEVE THIS. CATERWARE ALSO PROCURED ALL OF THE LIGHT EQUIPMENT FOR THE SCHEME AND THEY WERE EXCELLENT IN FINDING UNIQUE ITEMS, ENSURING VALUE FOR MONEY AND THE BEST PRICE AVAILABLE."

# ROGALLO PLACE, CHATHAM