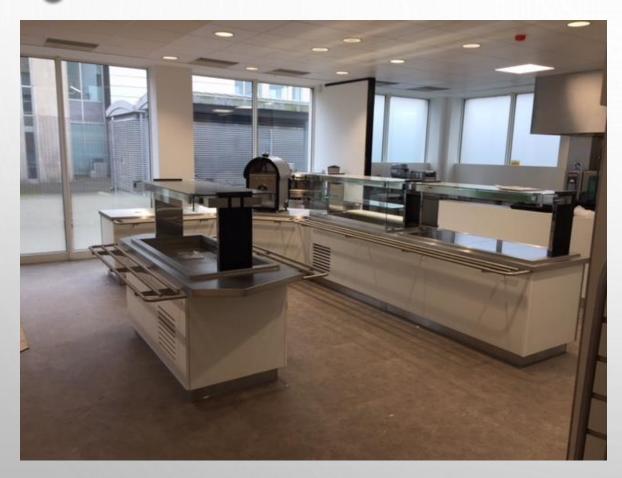

# CONTRACT CATERING/ PUBLIC SECTOR PROJECTS

IPSEN, SLOUGH / AUGHTON PARK, LANCS / ROGALLO PLACE, CHATHAM

CLIENT - MARIS INTERIORS

IPSEN ARE PHARMACEUTICAL COMPANY WITH OFFICES IN SLOUGH

THE WORKS COMPRISED OF STRIPPING OUT & REFURBISHING EXISTING EQUIPMENT. SUPPLYING NEW EQUIPMENT, TABLING AND NEW HOT/COLD SERVERY COUNTERS.