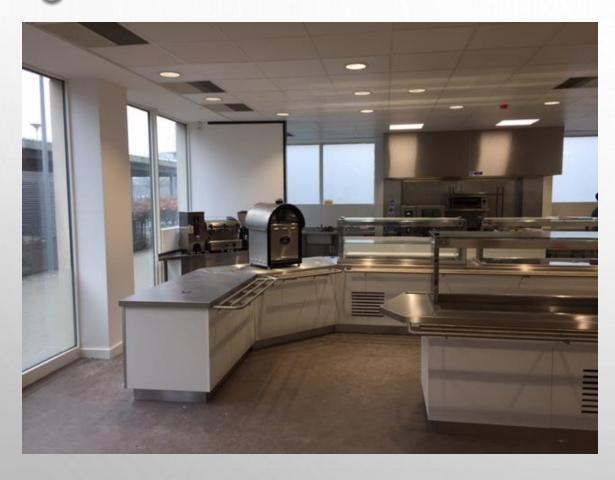

# CONTRACT CATERING/ PUBLIC SECTOR PROJECTS

IPSEN, SLOUGH / AUGHTON PARK, LANCS / ROGALLO PLACE, CHATHAM

CLIENT - MARIS INTERIORS

IPSEN ARE PHARMACEUTICAL COMPANY WITH OFFICES IN SLOUGH

THE WORKS COMPRISED OF STRIPPING OUT & REFURBISHING EXISTING EQUIPMENT. SUPPLYING NEW EQUIPMENT, TABLING AND NEW HOT/COLD SERVERY COUNTERS.