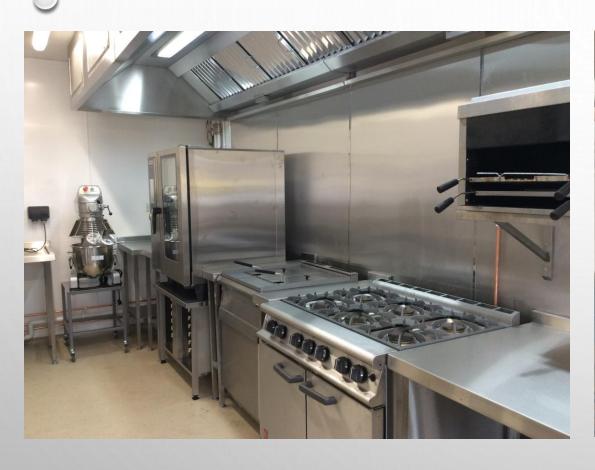

# AUGHTON PARK, LANCS

CLIENT - OPTIVO / COUNTRYSIDE

CATERWARE AND COUNTRYSIDE AND OPTIVO TO DESIGN, SUPPLY & INSTALL KITCHEN INCLUDING VENTILATION SYSTEM WITHIN THIS ASSISTING LIVING SCHEME.

CLAIRE BROOKS, PROJECT MANAGER FOR OPTIVO SAID "CATERWARE DEVELOPED IDEAS IN ORDER TO MAKE THE SCHEME'S COMMERCIAL KITCHEN PRACTICAL, RESOLVING SPACE ISSUES. OPTIVO WERE KEEN TO DELIVER A RESTAURANT FEEL AND CATERWARE HELPED TO ACHIEVE THIS. CATERWARE ALSO PROCURED ALL OF THE LIGHT EQUIPMENT FOR THE SCHEME AND THEY WERE EXCELLENT IN FINDING UNIQUE ITEMS, ENSURING VALUE FOR MONEY AND THE BEST PRICE AVAILABLE."